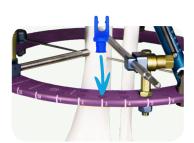

## HOW TO ATTACH YOUR RING BLING

RING BLING

 ${\bf Contact\,your\,local\,WishBone\,Medical\,Rep\,to\,place\,an\,order}.$ 