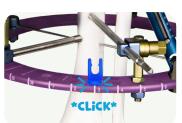

## HOW TO ATTACH YOUR RING BLING

RING BLING

 ${\bf Contact\,your\,local\,WishBone\,Medical\,Rep\,to\,place\,an\,order}.$ 