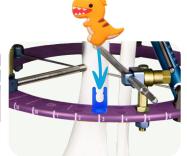

## HOW TO ATTACH YOUR RING BLING

RING BLING

 ${\bf Contact\,your\,local\,WishBone\,Medical\,Rep\,to\,place\,an\,order}.$ 