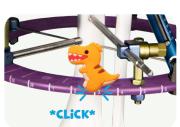

## HOW TO ATTACH YOUR RING BLING

RING BLING

 ${\bf Contact\,your\,local\,WishBone\,Medical\,Rep\,to\,place\,an\,order}.$ 