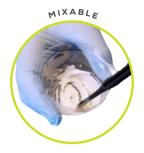

### **INJECTABLE & MOLDABLE**

Designed to provide optimized consistency for use in multiple orthopaedic applications  $^{\rm 3-5}$ 