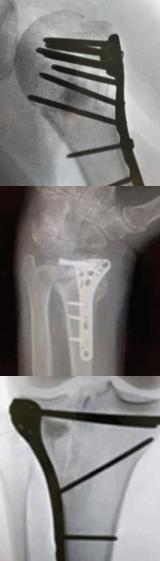

# **RADIOPAQUE**

Product easily identifiable in situ <sup>2</sup>

Claims based on critically sized rabbit lateral condyle defect model, rabbit anterior cruciate ligament reconstruction, equine metacarpal and metatarsal fracture fixation, and equine metatarsal osteotomy. It is unknown

Claims based on critically sized rabbit lateral condyle detect model, rabbit anterior cruciate igament reconstruction, equine metacarpai and healing following a metacarpai oscient in his part of the metacarpai and third metacarpai oscient in his part of the metacarpai and third metacarpai and third metacarpai and his part of the metacarpai and metac