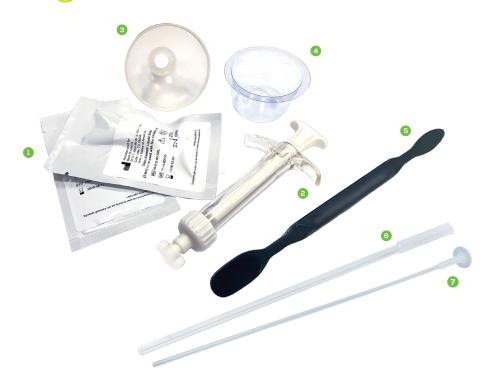

# **BONE VOID FILLER KITS**

- Liquid & Powder Set (5cc, 10cc, or 15cc)
- Mixing Syringe
- **Funnel**
- 4 Basin
- Spatula
- 4.2mm Cannula
- 4.2mm Pusher

Not pictured: Sterile Implant Kit IFU