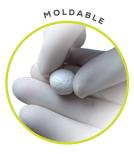

### **INJECTABLE & MOLDABLE**

Designed to provide optimized consistency for use in multiple orthopaedic applications  $^{\rm 3-5}$ 