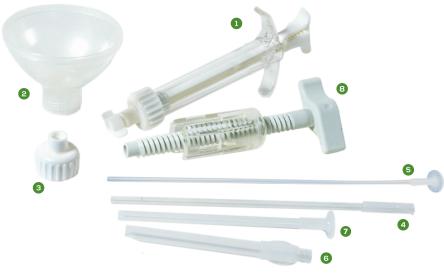

# MIXING AND DELIVERY SYSTEM

- Mixing Syringe
- Funnel
- Open Bore Cap
- 4.2mm Cannula
- 4.2mm Pusher
- 8mm Cannula
- 8mm Pusher
- Mechanical Advantage

Please refer to the surgical technique for more information.